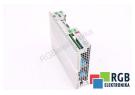

## Repair DKC02.3-016-7-NN-FW BOSCH REXROTH

We will repair every BOSCH REXROTH device. If you cannot find the device that interests you, please contact us. We collect the devices free of charge via a courier or in person, thanks to which we are able to carry out the repair within several hours. We will diagnose your equipment for free, and if you do not decide on our service, you will not incur any costs. We offer 24 months warranty for all completed repairs. We are available 24/7, also at weekends and on holidays. Call us 24/7: +48 71 750 09 77 and receive immediate help.

## SPECIFICATIONS

| MANUFACTURER | BOSCH REXROTH                 |
|--------------|-------------------------------|
| MODEL        | DKC02.3-016-7-NN-FW           |
| CATEGORY     | Servoamplifiers and inverters |
| WEIGHT       | 3.0 kg                        |