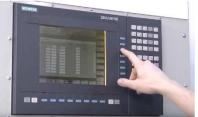

## TEST STAND

We have test stands developed by us, thanks to which we check whether the device is operational. They make sure that BOSCH REXROTH DKC02.3-016-7-NN-FW is repaired.

FOR THE ENTIRE DEVICE

FREE REPAIR COST ESTIMATION AND DEVICE PICK-UP